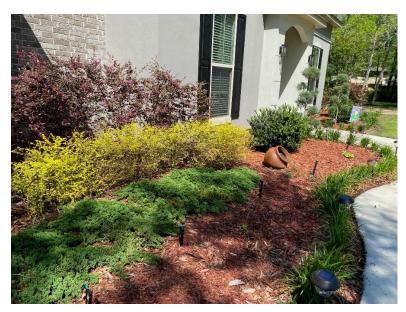

The Lorapetalum in the back of the front bed was accented by the lime green of the sunshine ligustrum, and the dark green of the Juniper in the front. Other shrubs included Boxwood, Japanese Holly, Crepe Myrtle trees, and Giant Evergreen Liriope. The front door was framed by 2 Carolina Blue Sapphire Cypress Pom Pom shrubs. The yard also had several other trees including a red maple.

Plants in the front bed.