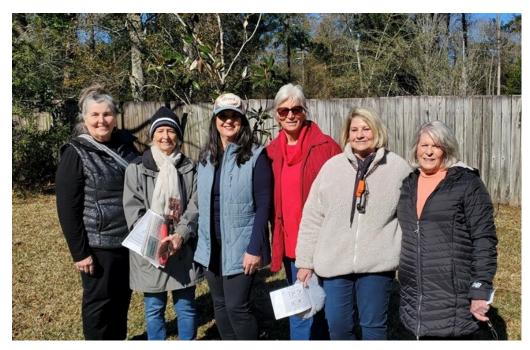

## Magnolia Forest Garden Club - Arbor Day 2024

Above: Magnolia Forest Garden Club members L-R Pam Anderson, Betty Rose, Tammy Artalona, Barbara Burgueno, Beryl Deris and Nancy Fisher met at the Fisher entrance to discuss the health of the Little Gem Magnolia trees planted by the club a couple of years ago. They are healthy and growing nicely. Seems like they will definitely survive the winter.