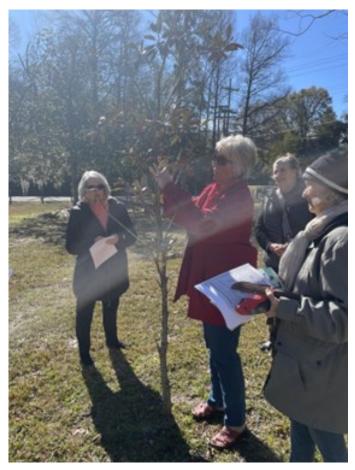

At a separate meeting, LSU Ag. Agent Will Afton also confirmed that the trees should survive the cold and last summer's drought.

Right: Barbara Burgueno checking the viability of one of the Little Gem Magnolia at Fisher entrance to Magnolia Forest.